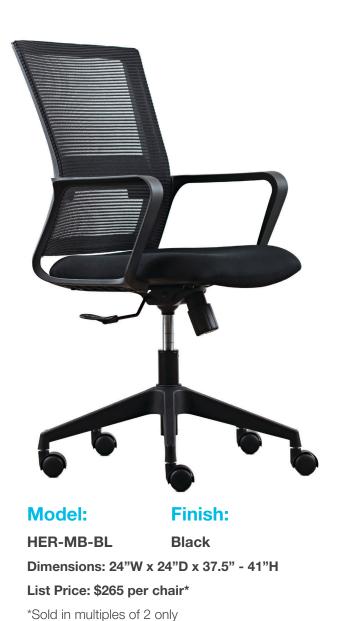

## JUPITER SERIES Stylish affordability

## MID BACK TASK CHAIR Features:

- Black meshed back for greater air circulation and comfort
- Built in lumbar support
- Pneumatic seat height adjustment
- Loop arm rests
- Tilt-tension adjustment
- Dual wheel carpet casters
- ANSI/BIFMA approved construction

Contact your local dealer:

**Assembly Required** 

**Recommended Max. Weight Capacity: 250lbs** 

Heartwood Distributors Ltd.

Choose high quality, price sensitive products that are IN-STOCK and ready for next day shipping. www.heartwooddl.com