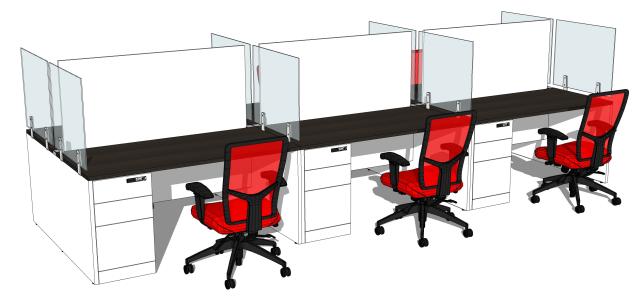

#### **CONFIGURATION TYPE**

no. ]

Choose either laminate or acrylic screens to ensure security between stations while providing more privacy.