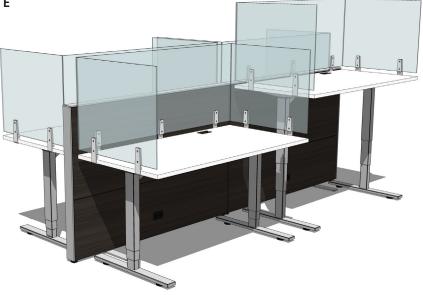

# CONFIGURATION TYPE

**no.** 3

Attach the screens to the surface of height adjustable tables to maintain standing height protection.