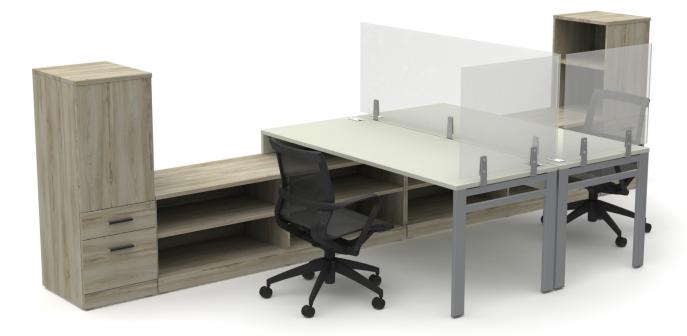

#### **CONFIGURATION TYPE**

no. ]

Choose either laminate or acrylic screens to ensure security between stations while providing more privacy.