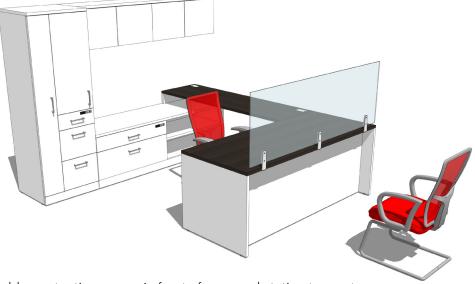

#### **CONFIGURATION TYPE**

no. 2

Add a protective screen in front of your workstation to create a safe distance from your visitors.