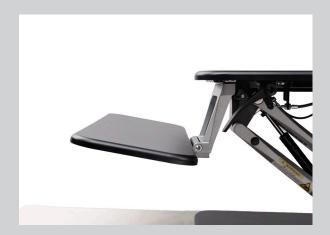

## **FEATURES:**

- Convert a traditional desk to a standing desk with Desk Top Height Adjustable unit
- One-handed paddle gas lift for easy height adjustment
- Extends from 6.5" above work surface to 16.75" for an adjustable height range of over 10"
- Sturdy base for stability
- Ergonomic keyboard adjustment
- Tablet/iPad support slot
- 30-second assembly
- Compatible with HDL pneumatic monitor arms
- Keyboard tray can be easily removed if required (no tools necessary)

Keyboard has an 8° ergonomic tilt feature. Adjust the keyboard for the perfect fit!

Compatible with 100-MA1 and 100-MA2 pneumatic monitor arms. Everything at the perfect height!

MODEL: FINISH: 100-DTHA-BL Black