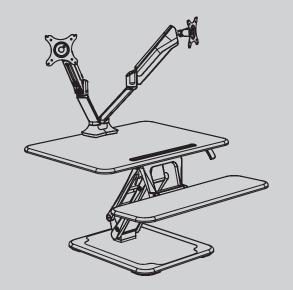

## **FEATURES:**

- Convert a traditional desk to a standing desk with Desk Top Height Adjustable unit
- One-handed paddle gas lift for easy height adjustment
- Extends from 6.5" above work surface to 16.75" for an adjustable height range of over 10"
- Sturdy base for stability
- Ergonomic keyboard adjustment
- Tablet/iPad support slot
- 30-second assembly
- Compatible with HDL pneumatic monitor arms
- Keyboard tray can be easily removed if required (no tools necessary)

Keyboard has an 8° ergonomic tilt feature. Adjust the keyboard for the perfect fit!

Compatible with 100-MA1 and 100-MA2 pneumatic monitor arms. Everything at the perfect height!

MODEL: FINISH: 100-DTHA-BL Black