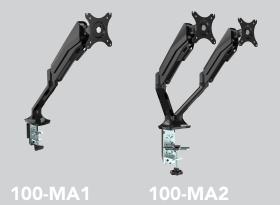

Keyboard has an 8° ergonomic tilt feature. Adjust the keyboard for the perfect fit!

Compatible with 100-MA1 and 100-MA2 pneumatic monitor arms. Everything at the perfect height!

MODEL: FINISH: 100-DTHA-BL Black