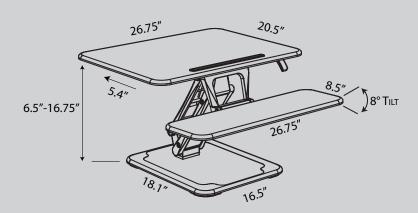

## **FEATURES:**

- Convert a traditional desk to a standing desk with Desk Top Height Adjustable unit
- One-handed paddle gas lift for easy height adjustment
- Extends from 6.5" above work surface to 16.75" for an adjustable height range of over 10"
- Sturdy base for stability
- Ergonomic keyboard adjustment
- Tablet/iPad support slot
- 30-second assembly
- Compatible with HDL pneumatic monitor arms
- Keyboard tray can be easily removed if required (no tools necessary)

Dimensions: Base - 15.75"W x 19.3"D

Overall - 26.75"W x 29"D x 6.5"-16.75"H

Weight: 22.8kgs/50.3lbs

List Price: \$672.00

Recommended Max. Weight Capacity: 33lbs

Heartwood Distributors Ltd.

Choose high quality, price sensitive products that are **IN-STOCK** and ready for next day shipping. www.heartwooddl.com