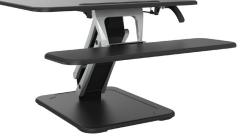

## **FEATURES:**

- Convert a traditional desk to a standing desk with Desk Top Height Adjustable unit
- One-handed paddle gas lift for easy height adjustment
- Extends from 6.5" above work surface to 16.75" for an adjustable height range of over 10"
- Sturdy base for stability
- Ergonomic keyboard adjustment
- Tablet/iPad support slot
- 30-second assembly
- Compatible with HDL pneumatic monitor arms
- Keyboard tray can be easily removed if required (no tools necessary)

Dimensions: Base - 15.75"W x 19.3"D

Overall - 26.75"W x 29"D x 6.5"-16.75"H

Weight: 22.8kgs/50.3lbs

List Price: \$672.00

Recommended Max. Weight Capacity: 33lbs

Heartwood Distributors Ltd.

Choose high quality, price sensitive products that are **IN-STOCK** and ready for next day shipping. www.heartwooddl.com