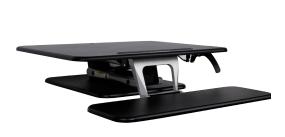

## **FEATURES:**

- Convert a traditional desk to a standing desk with Desk Top Height Adjustable unit
- One-handed paddle gas lift for easy height adjustment
- Extends from 6.5" above work surface to 16.75" for an adjustable height range of over 10"
- Sturdy base for stability
- Ergonomic keyboard adjustment
- Tablet/iPad support slot
- 30-second assembly
- Compatible with HDL pneumatic monitor arms
- Keyboard tray can be easily removed if required (no tools necessary)

Dimensions: Base - 15.75"W x 19.3"D

Overall - 26.75"W x 29"D x 6.5"-16.75"H

Weight: 22.8kgs/50.3lbs

List Price: \$672.00

Recommended Max. Weight Capacity: 33lbs

Heartwood Distributors Ltd.

Choose high quality, price sensitive products that are **IN-STOCK** and ready for next day shipping. www.heartwooddl.com