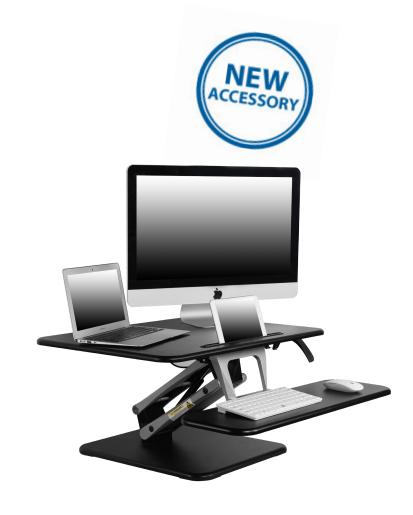

## **FEATURES:**

- Convert a traditional desk to a standing desk with Desk Top Height Adjustable unit
- One-handed paddle gas lift for easy height adjustment
- Extends from 6.5" above work surface to 16.75" for an adjustable height range of over 10"
- Sturdy base for stability
- Ergonomic keyboard adjustment
- Tablet/iPad support slot
- 30-second assembly
- Compatible with HDL pneumatic monitor arms
- Keyboard tray can be easily removed if required (no tools necessary)

Keyboard has an 8° ergonomic tilt feature. Adjust the keyboard for the perfect fit!

Compatible with 100-MA1 and 100-MA2 pneumatic monitor arms. Everything at the perfect height!

MODEL: FINISH: 100-DTHA-BL Black