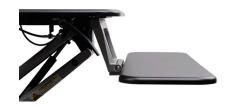

Keyboard has an 8° ergonomic tilt feature. Adjust the keyboard for the perfect fit!

Compatible with 100-MA1 and 100-MA2 pneumatic monitor arms. Everything at the perfect height!

MODEL: FINISH: 100-DTHA-BL Black