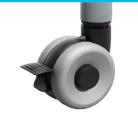

# FEATURES

Easy to use twist knob mechanism enables one person to easily flip top

Castors include a leveling function for uneven floors and are locking

Optional desktop connecting system available Sku: TU-98B-TGH List Price: \$20

## **FUNCTION**

- Maximize space with flip top position
- Industry leading space saver in nested position - only 4" between units
- Smooth glide casters for easy movement
- Safe and secure locking casters position units in place