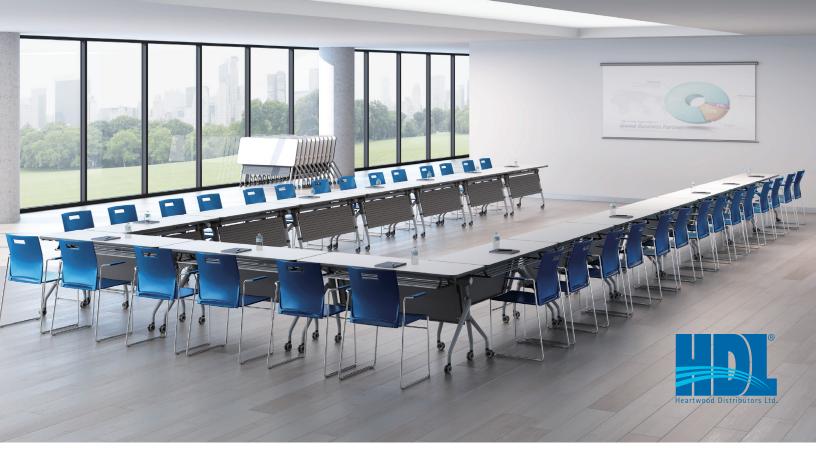

Premium Flip Top Nesting Training Tables

Tucana - The Elite Series is a versatile solution for virtually any group or gathering and it's **IN-STOCK**. These high quality tables nest together, maximizing space with their unique interlocking leg design.

#### 30" Wide Training Table Shown

## FIT

- Offered in 2 sizes 30" & 60"wide and 22" deep
- Includes removable storage basket
- Includes removable modesty panel

## **FUNCTION**

- Maximize space with flip top position
- Industry leading space saver in nested position - only 4" between units
- Smooth glide casters for easy movement
- Safe and secure locking casters position units in place