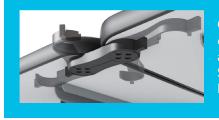

# FEATURES

Easy to use twist knob mechanism enables one person to easily flip top

Castors include a leveling function for uneven floors and are locking

Optional desktop connecting system available Sku: TU-98B-TGH List Price: \$20

## FIT

- Offered in 2 sizes 30" & 60"wide and 22" deep
- Includes removable storage basket
- Includes removable modesty panel