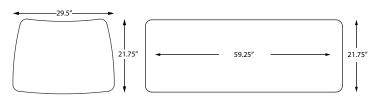

### Model:

TU-98B-6022-WH TU-98B-3022-WH

### **Dimensions:**

59.25"W x 21.75"D x 29.5"H 29.5"W x 21.75"D x 29.5"H