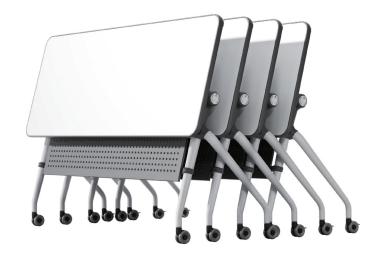

## **FUNCTION**

- Maximize space with flip top position
- Industry leading space saver in nested position - only 4" between units
- Smooth glide casters for easy movement
- Safe and secure locking casters position units in place