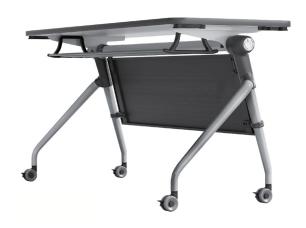

### **Dimensions:**

59.25"W x 21.75"D x 29.5"H 29.5"W x 21.75"D x 29.5"H

## FIT

- Offered in 2 sizes 30" & 60"wide and 22" deep
- Includes removable storage basket
- Includes removable modesty panel

# FORM

- Finished in white laminate with grey edging and powder coated grey metal
- Features a commercial grade 1" thick top with formed steel legs, frame & modesty panel.