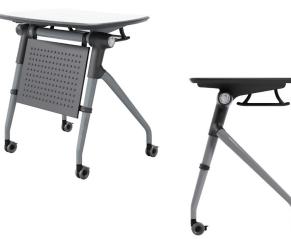

Premium Flip Top Nesting Training Tables

Tucana - The Elite Series is a versatile solution for virtually any group or gathering and it's **IN-STOCK**. These high quality tables nest together, maximizing space with their unique interlocking leg design.

#### 30" Wide Training Table Shown

## FIT

- Offered in 2 sizes 30" & 60"wide and 22" deep
- Includes removable storage basket
- Includes removable modesty panel

# FORM

- Finished in white laminate with grey edging and powder coated grey metal
- Features a commercial grade 1" thick top with formed steel legs, frame & modesty panel.

## **FUNCTION**

- Maximize space with flip top position
- Industry leading space saver in nested position - only 4" between units
- Smooth glide casters for easy movement
- Safe and secure locking casters position units in place