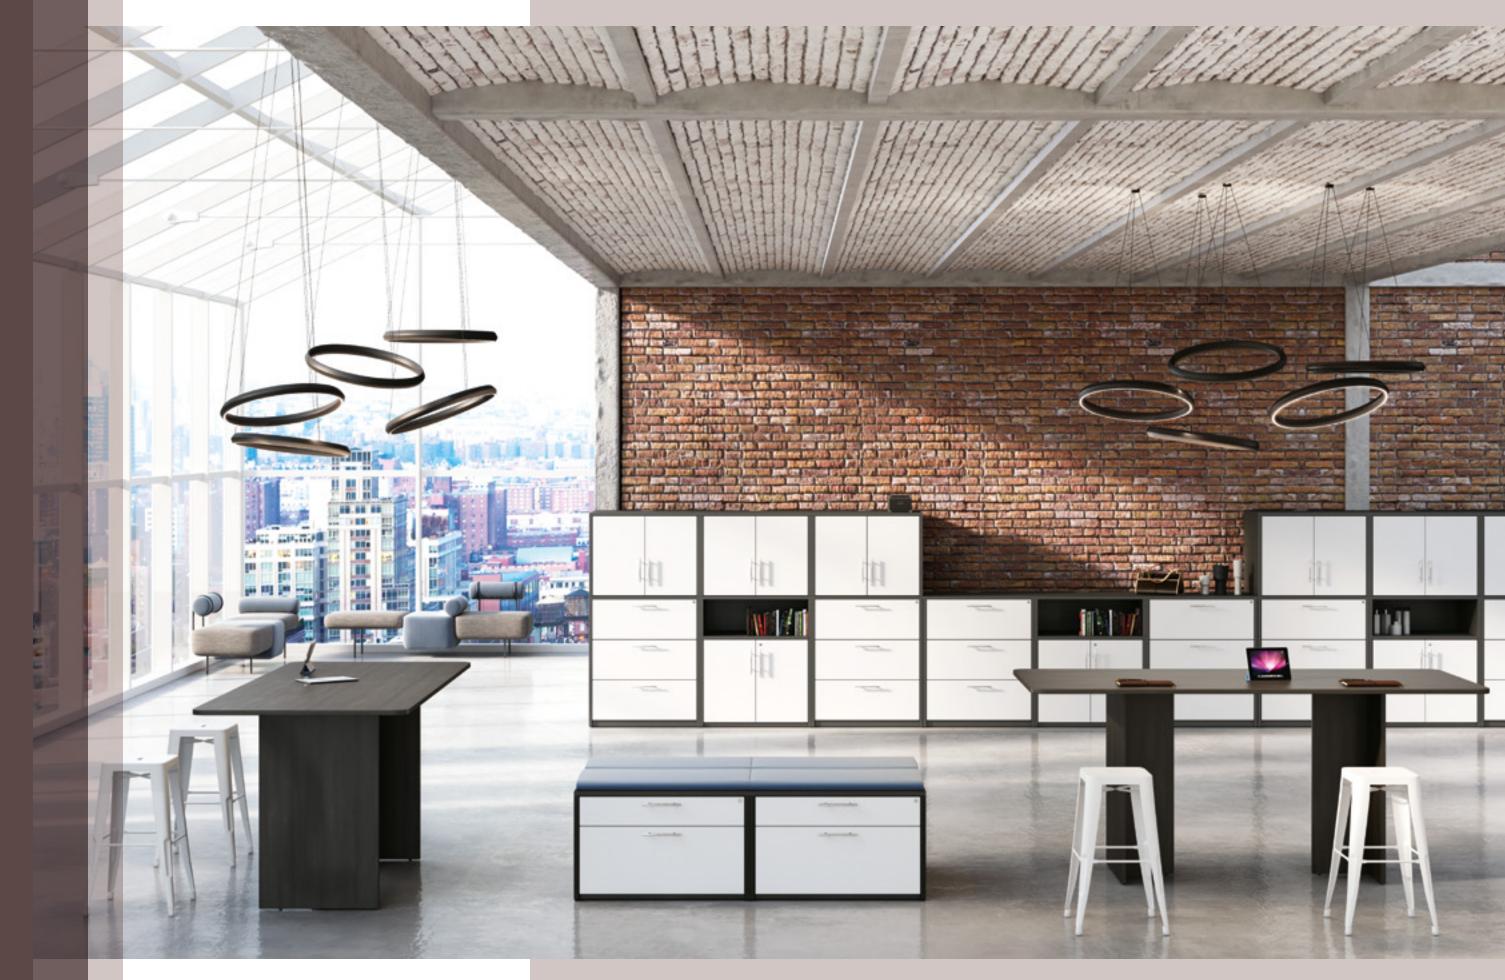

CREATIVE SOLUTIONS

Links Workspaces combine contemporary design and ergonomics, offered in a wide selection of beautiful finishes and textiles to enhance every workspace environment.

CREATIVE SOLUTIONS

38

Our design staff expertly utilize the 20-20 Giza Studio program to design, organize, and personalize your office with use of the Links Library containing over 4,000 SKU's. Giza studio uses a combination of scalable 2D and 3D drawings while generating reports for formal presentations.