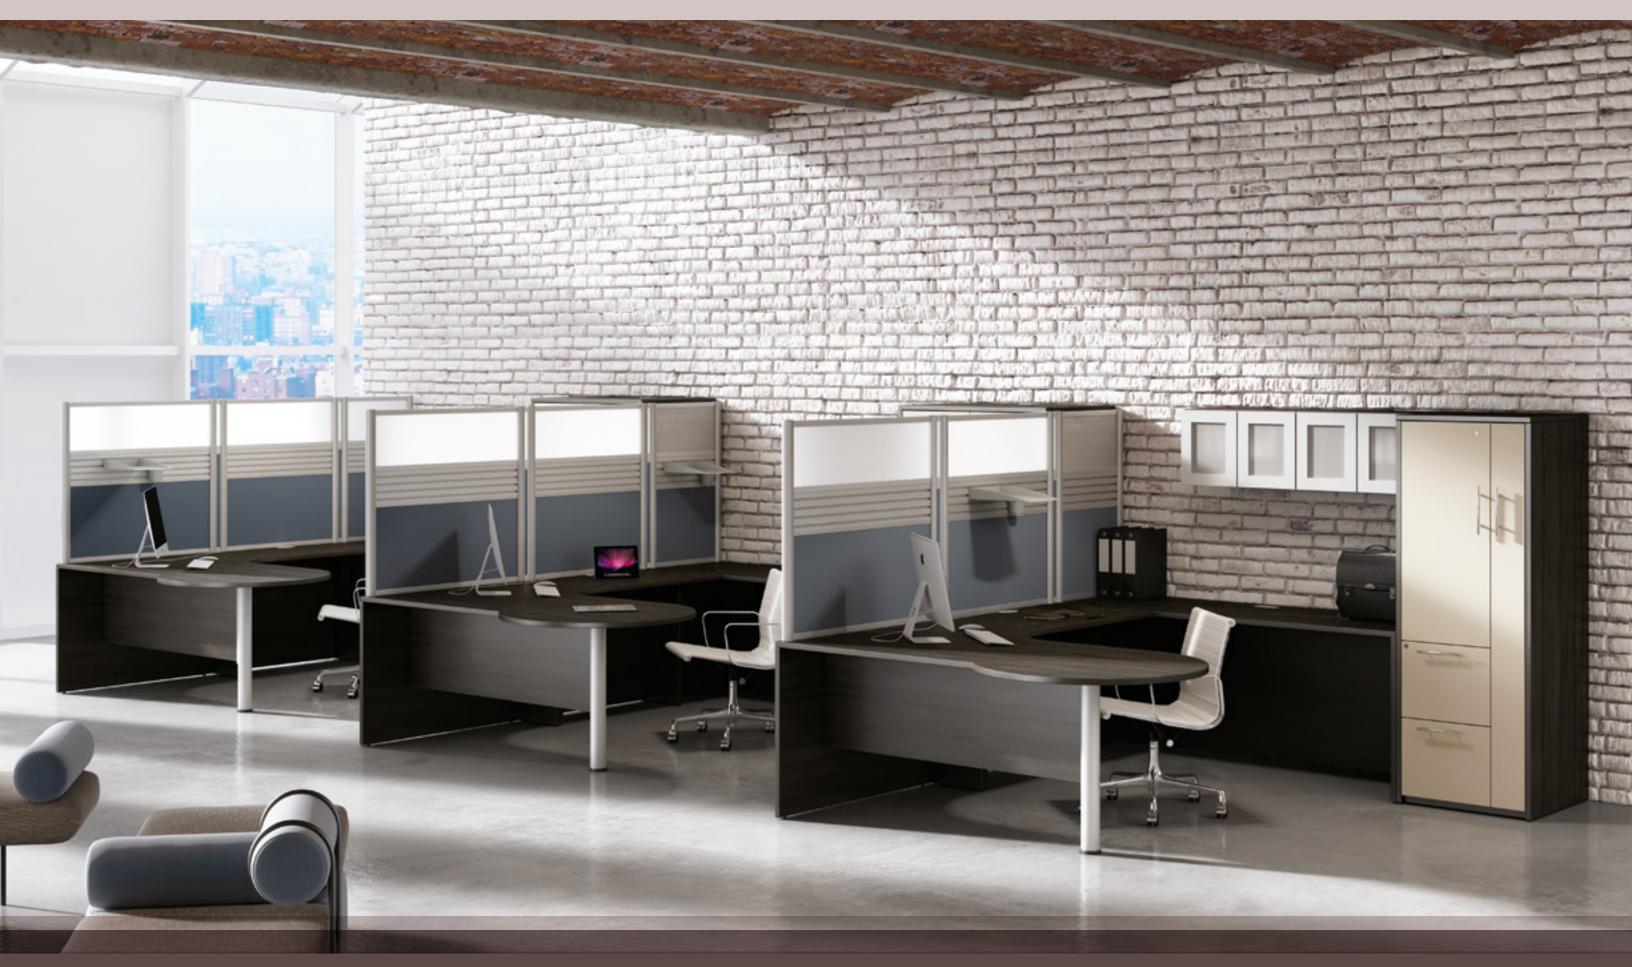

CREATIVE SOLUTIONS

Links Workspaces combine contemporary design and ergonomics, offered in a wide selection of beautiful finishes and textiles to enhance every workspace environment.

CREATIVE SOLUTIONS

38

Our design staff expertly utilize the 20-20 Giza Studio program to design, organize, and personalize your office with use of the Links Library containing over 4,000 SKU's. Giza studio uses a combination of scalable 2D and 3D drawings while generating reports for formal presentations.