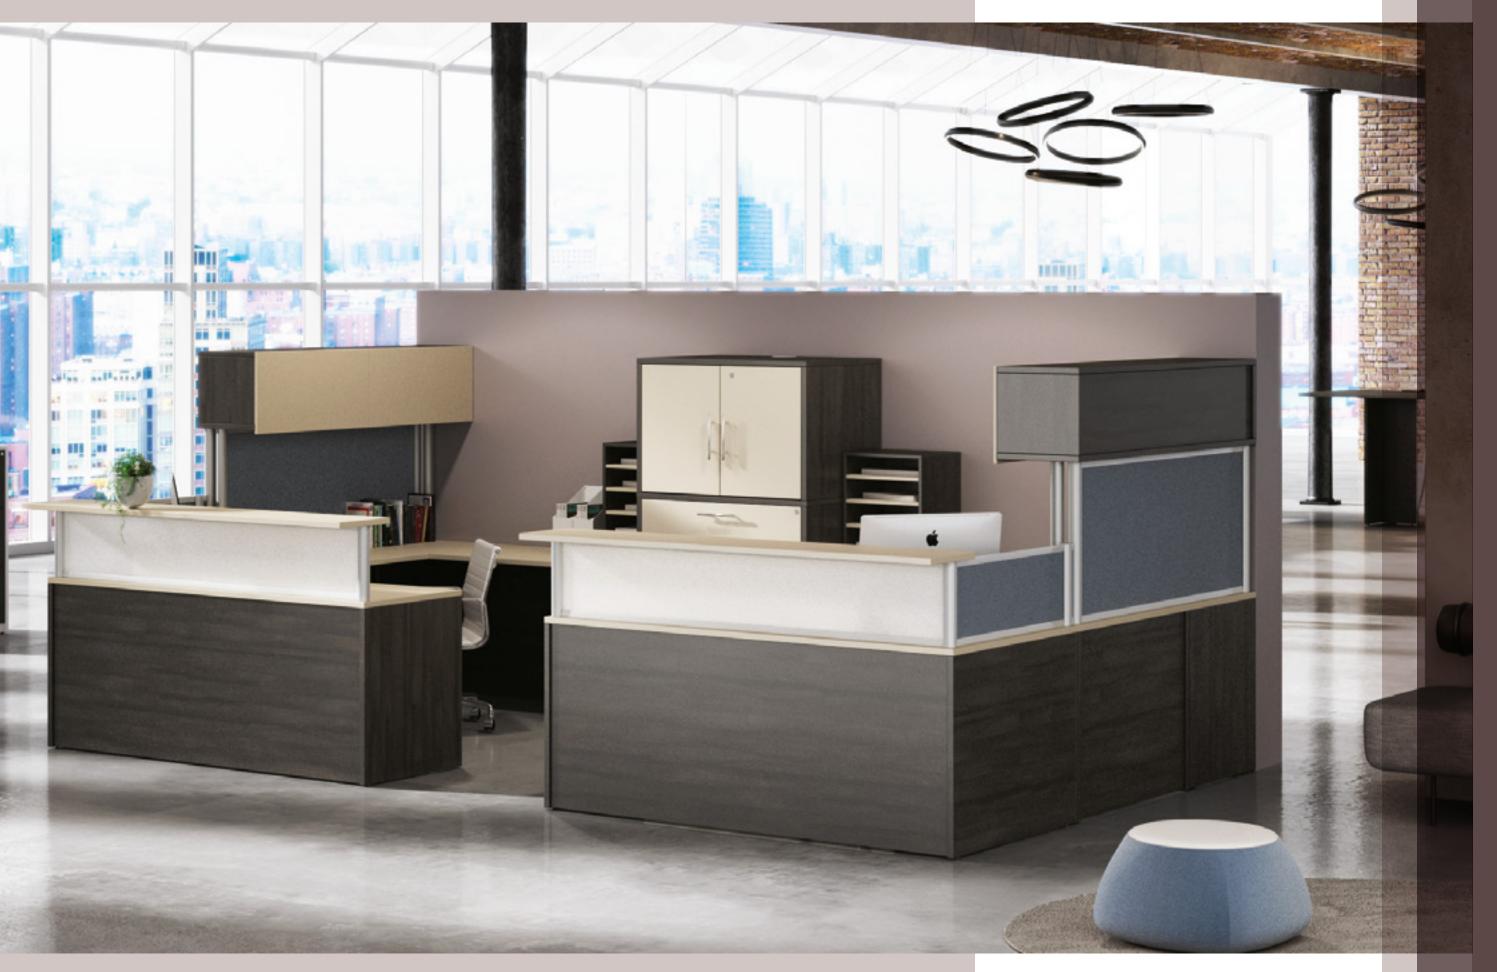

CREATIVE SOLUTIONS

Links Workspaces combine contemporary design and ergonomics, offered in a wide selection of beautiful finishes and textiles to enhance every workspace environment.

CREATIVE SOLUTIONS

38

Our design staff expertly utilize the 20-20 Giza Studio program to design, organize, and personalize your office with use of the Links Library containing over 4,000 SKU's. Giza studio uses a combination of scalable 2D and 3D drawings while generating reports for formal presentations.