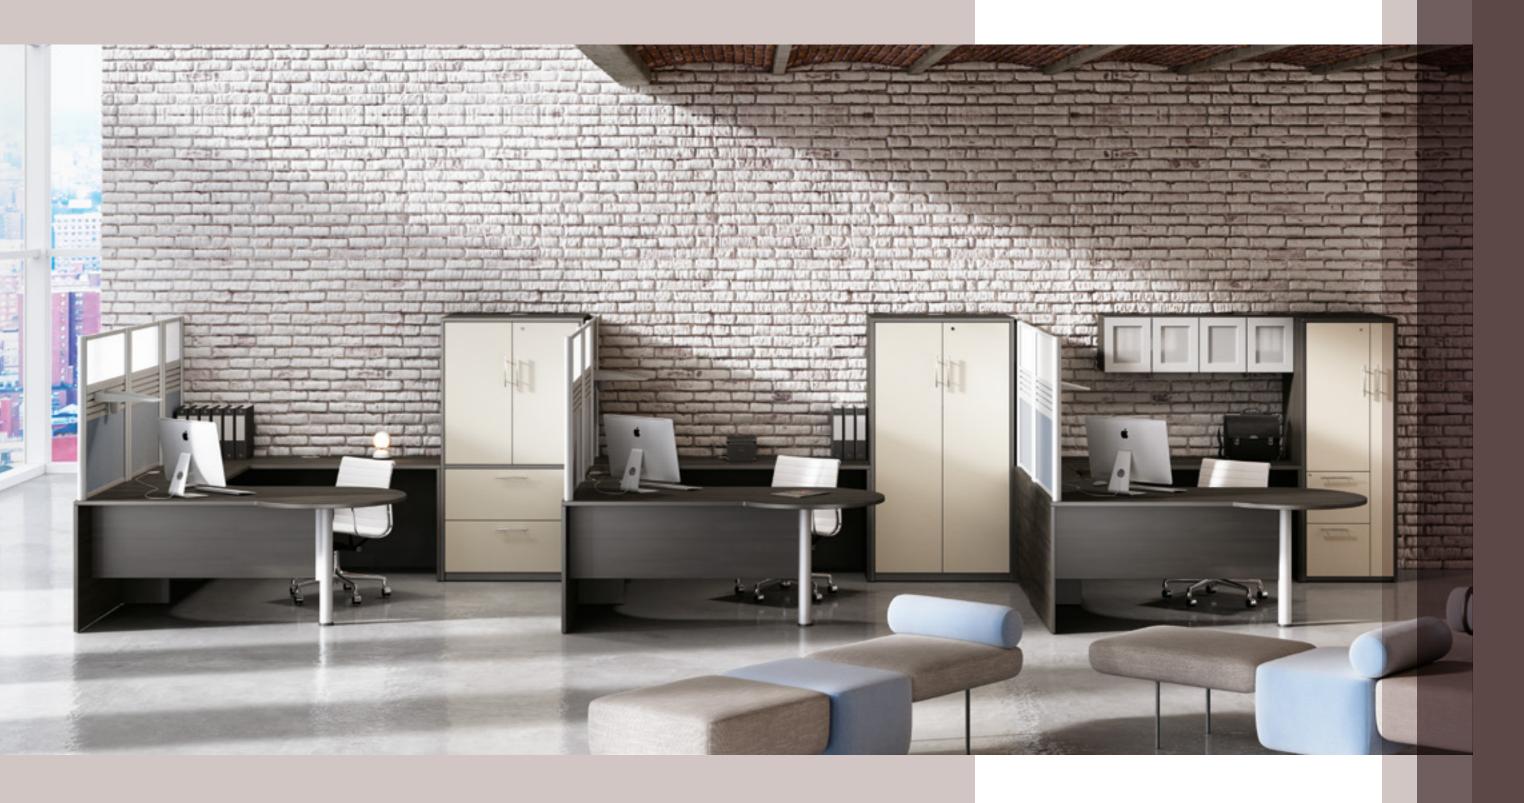

CREATIVE SOLUTIONS

Links Workspaces combine contemporary design and ergonomics, offered in a wide selection of beautiful finishes and textiles to enhance every workspace environment.

CREATIVE SOLUTIONS

38

Our design staff expertly utilize the 20-20 Giza Studio program to design, organize, and personalize your office with use of the Links Library containing over 4,000 SKU's. Giza studio uses a combination of scalable 2D and 3D drawings while generating reports for formal presentations.