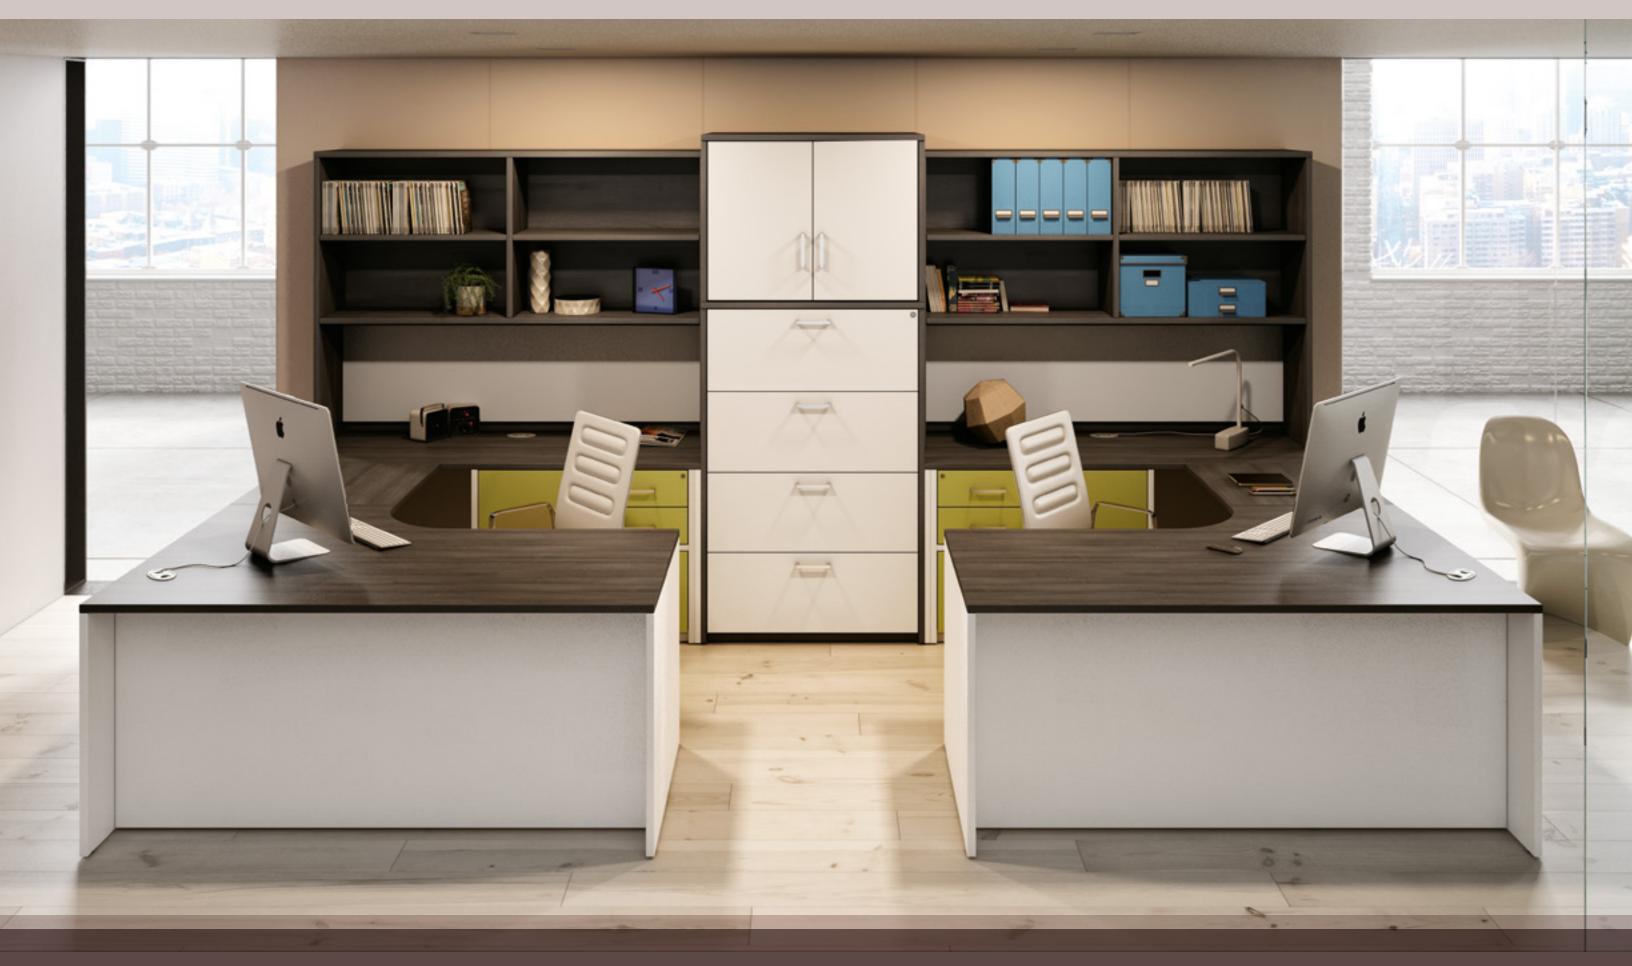

CREATIVE SOLUTIONS

Links Workspaces combine contemporary design and ergonomics, offered in a wide selection of beautiful finishes and textiles to enhance every workspace environment.

CREATIVE SOLUTIONS

38

Our design staff expertly utilize the 20-20 Giza Studio program to design, organize, and personalize your office with use of the Links Library containing over 4,000 SKU's. Giza studio uses a combination of scalable 2D and 3D drawings while generating reports for formal presentations.