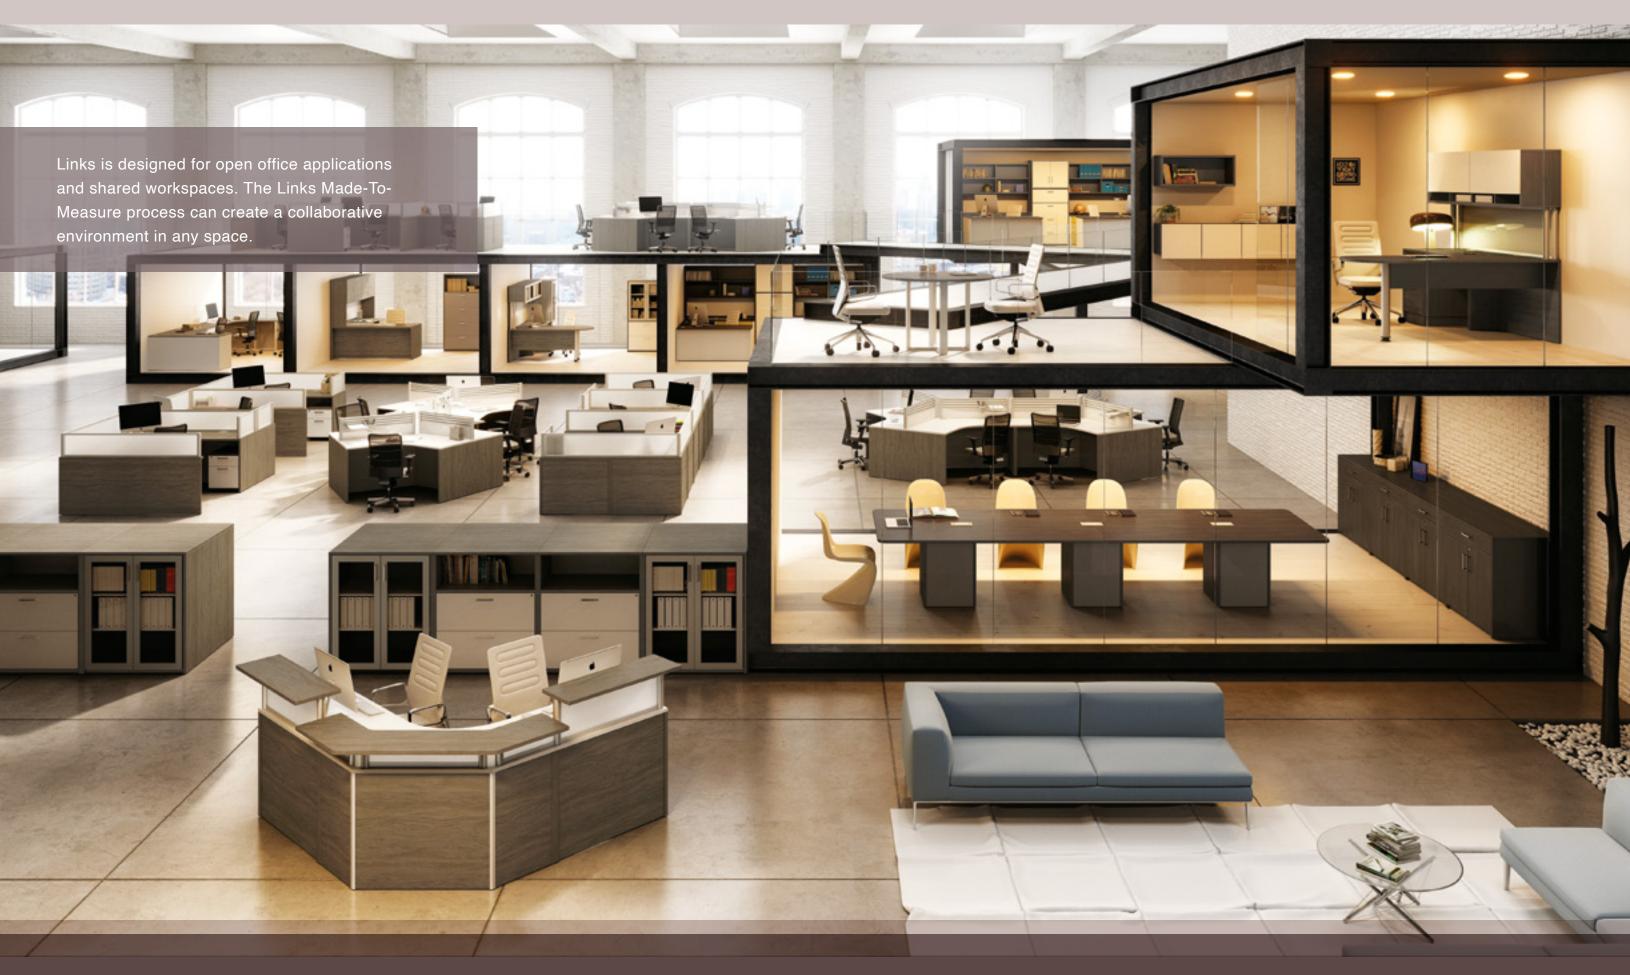

CREATIVE SOLUTIONS

Links Workspaces combine contemporary design and ergonomics, offered in a wide selection of beautiful finishes and textiles to enhance every workspace environment.

CREATIVE SOLUTIONS

38

Our design staff expertly utilize the 20-20 Giza Studio program to design, organize, and personalize your office with use of the Links Library containing over 4,000 SKU's. Giza studio uses a combination of scalable 2D and 3D drawings while generating reports for formal presentations.