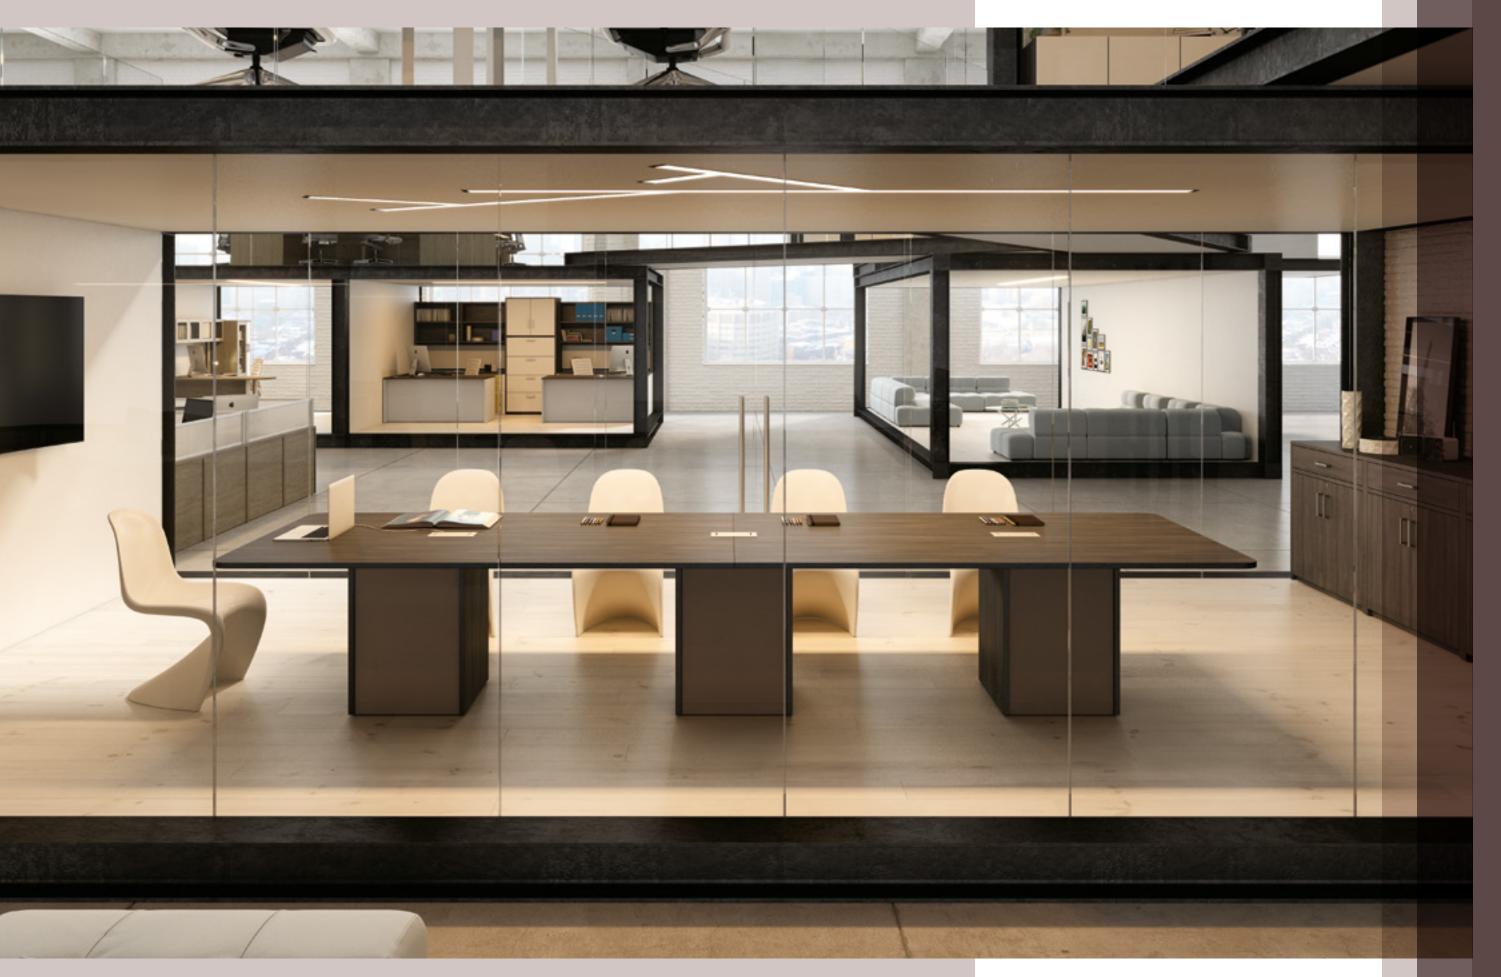

CREATIVE SOLUTIONS

Links Workspaces combine contemporary design and ergonomics, offered in a wide selection of beautiful finishes and textiles to enhance every workspace environment.

CREATIVE SOLUTIONS

38

Our design staff expertly utilize the 20-20 Giza Studio program to design, organize, and personalize your office with use of the Links Library containing over 4,000 SKU's. Giza studio uses a combination of scalable 2D and 3D drawings while generating reports for formal presentations.