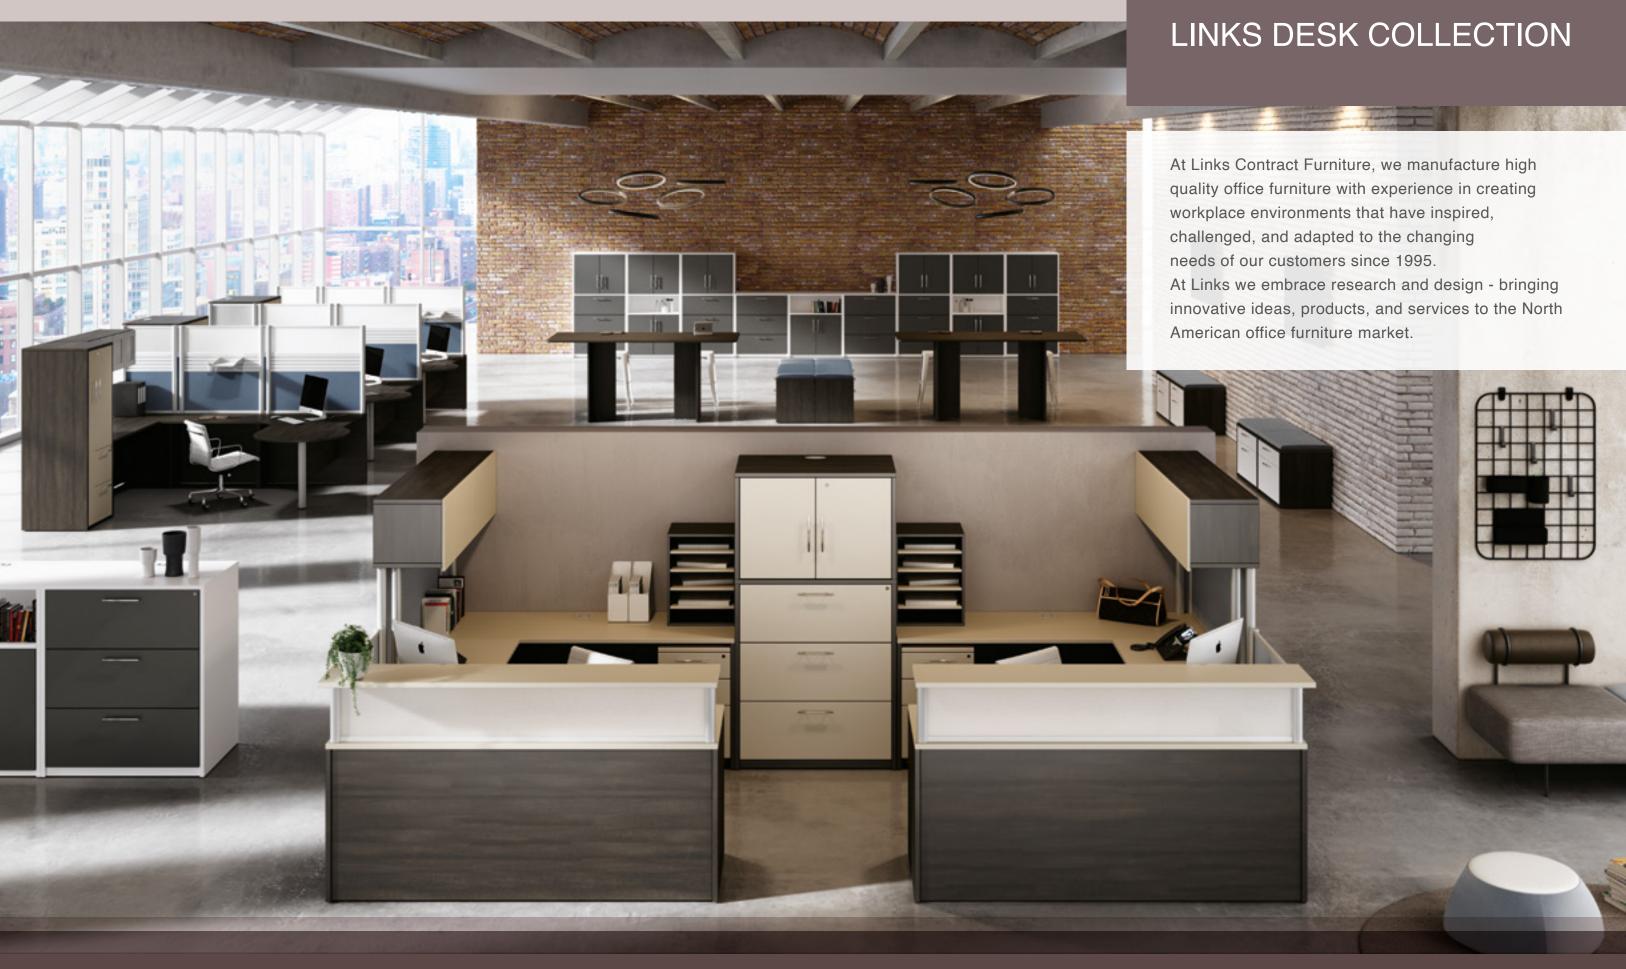

CREATIVE SOLUTIONS

Links Workspaces combine contemporary design and ergonomics, offered in a wide selection of beautiful finishes and textiles to enhance every workspace environment.

CREATIVE SOLUTIONS

38

Our design staff expertly utilize the 20-20 Giza Studio program to design, organize, and personalize your office with use of the Links Library containing over 4,000 SKU's. Giza studio uses a combination of scalable 2D and 3D drawings while generating reports for formal presentations.