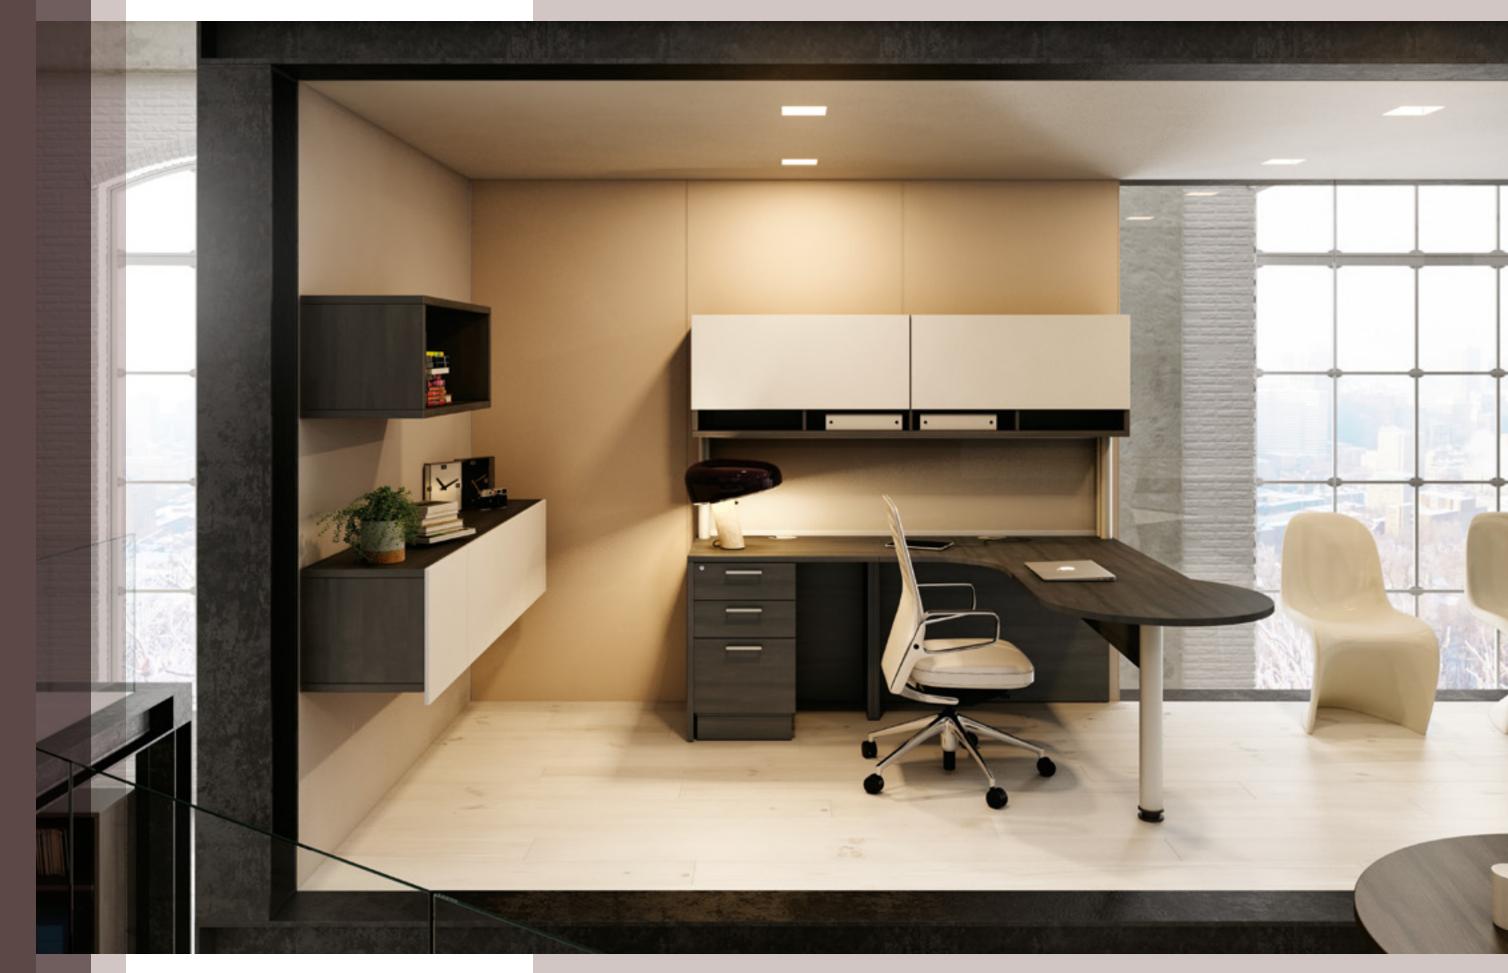

CREATIVE SOLUTIONS

Links Workspaces combine contemporary design and ergonomics, offered in a wide selection of beautiful finishes and textiles to enhance every workspace environment.

CREATIVE SOLUTIONS

38

Our design staff expertly utilize the 20-20 Giza Studio program to design, organize, and personalize your office with use of the Links Library containing over 4,000 SKU's. Giza studio uses a combination of scalable 2D and 3D drawings while generating reports for formal presentations.