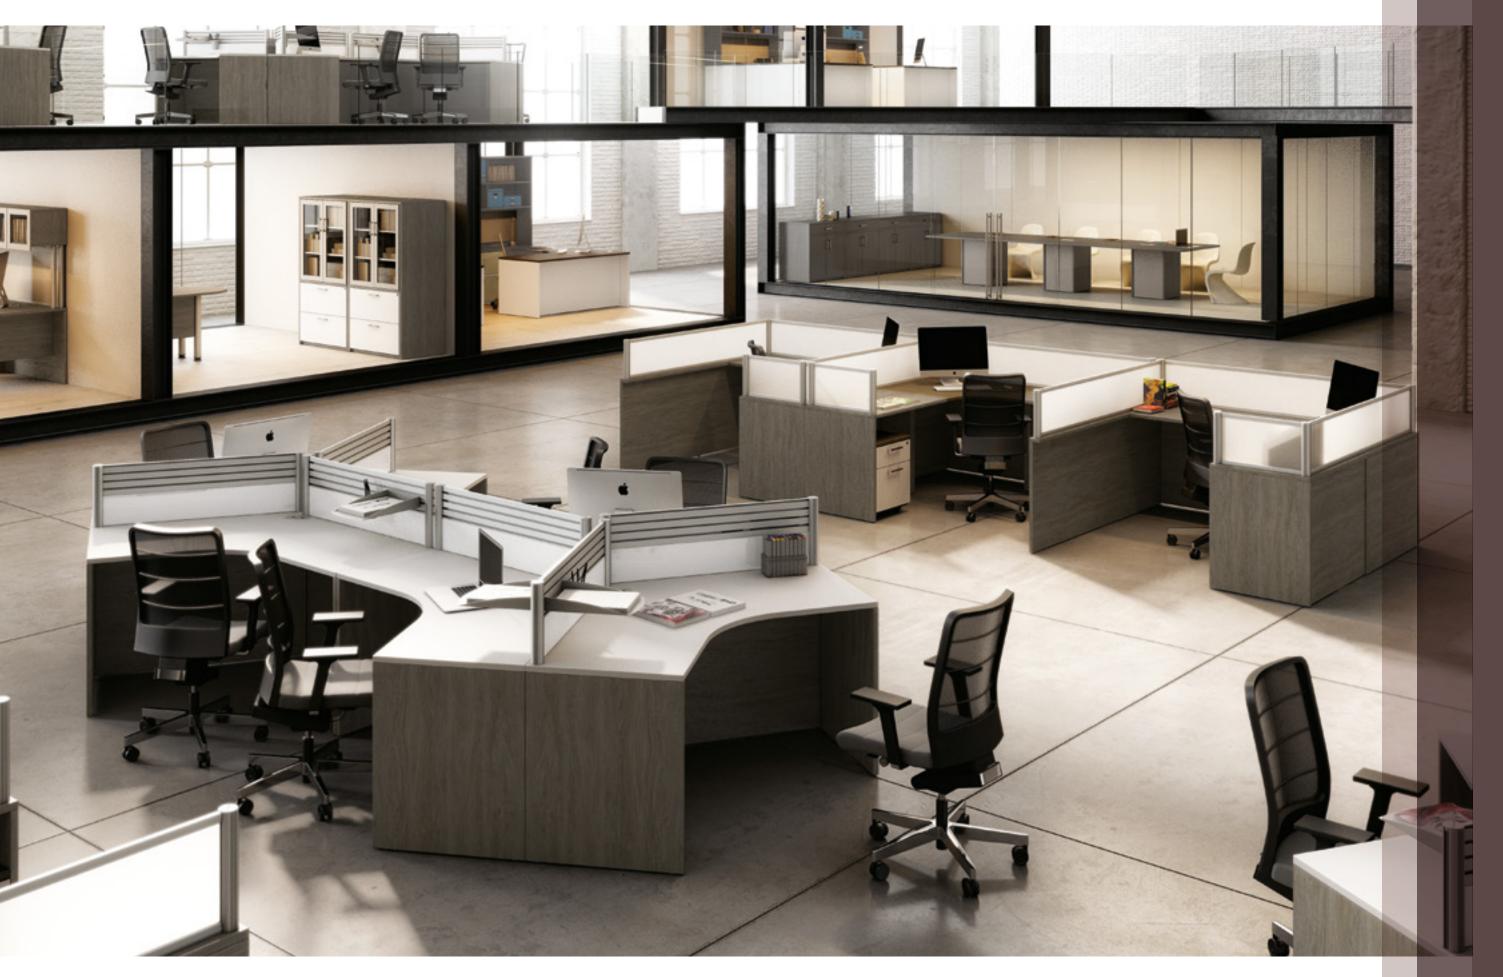

CREATIVE SOLUTIONS

Links Workspaces combine contemporary design and ergonomics, offered in a wide selection of beautiful finishes and textiles to enhance every workspace environment.

CREATIVE SOLUTIONS

38

Our design staff expertly utilize the 20-20 Giza Studio program to design, organize, and personalize your office with use of the Links Library containing over 4,000 SKU's. Giza studio uses a combination of scalable 2D and 3D drawings while generating reports for formal presentations.