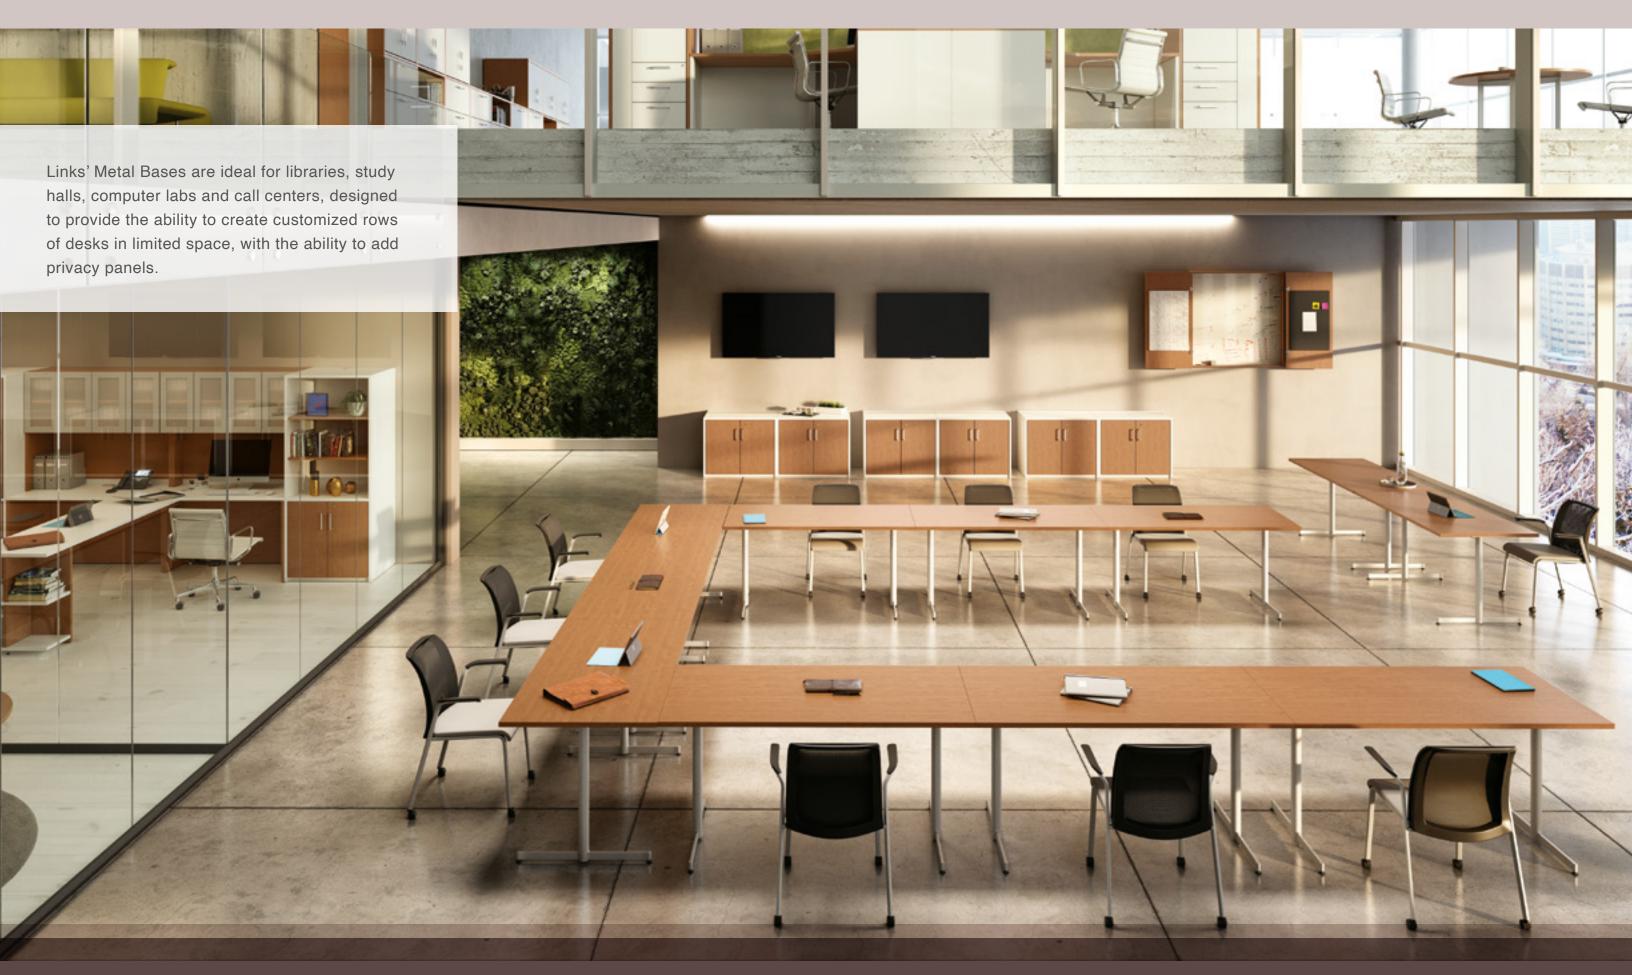

CREATIVE SOLUTIONS

Links Workspaces combine contemporary design and ergonomics, offered in a wide selection of beautiful finishes and textiles to enhance every workspace environment.

CREATIVE SOLUTIONS

38