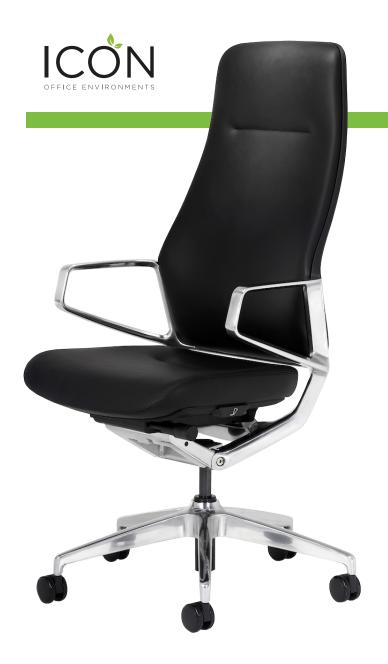

# The next level in seating.

L2, Icon's most luxurious office chair, is stylish, supportive and will elevate your seating experience.

- + CABLE ACTIVATED SYNCHRO TILT
- + 300 LB CAPACITY
- **+ LIFETIME LIMITED WARRANTY**

#### Black IL2.HB.LE10.PAF.PA

(Black leather finishes, polished aluminum frame and arms)