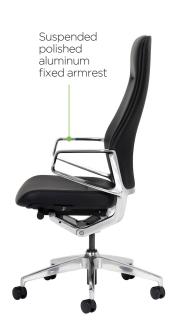

# The next level in seating.

L2, Icon's most luxurious office chair, is stylish, supportive and will elevate your seating experience.

- + CABLE ACTIVATED SYNCHRO TILT
- + 300 LB CAPACITY
- **+ LIFETIME LIMITED WARRANTY**

#### Black IL2.HB.LE10.PAF.PA

(Black leather finishes, polished aluminum frame and arms)

#### Sand IL2.HB.LE11.PAF.PA

(Sand leather finishes, polished aluminum frame and arms)

#### Camel ICL2.HB.LE12.PAF.PA

(Camel leather finishes, polished aluminum frame and arms)

| Plack | - |
|-------|---|
|       |   |
|       |   |
|       |   |



#### **Specifications**

 Overall Depth
 24"

 Overall Width
 23.5"

 Overall Height
 47.5"

 Seat Depth
 18-20"

 Seat Height
 18-21"

 Seat Width
 19.5"

 Arm Height from Seat
 8"

Distance between Armrests

### L2 FEATURES