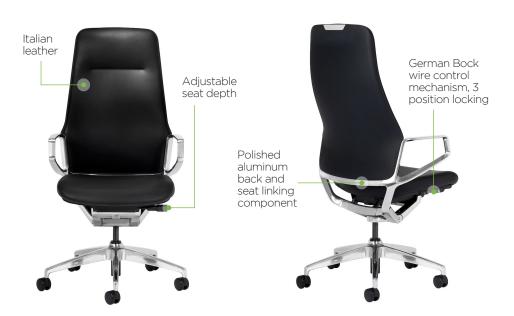

ck

# The next level in seating.

L2, Icon's most luxurious office chair, is stylish, supportive and will elevate your seating experience.

- + CABLE ACTIVATED SYNCHRO TILT
- + 300 LB CAPACITY
- **+ LIFETIME LIMITED WARRANTY**

#### Black IL2.HB.LE10.PAF.PA

(Black leather finishes, polished aluminum frame and arms)

#### Sand IL2.HB.LE11.PAF.PA

(Sand leather finishes, polished aluminum frame and arms)

#### Camel ICL2.HB.LE12.PAF.PA

(Camel leather finishes, polished aluminum frame and arms)

| Plack | - |
|-------|---|
|       |   |
|       |   |
|       |   |



#### **Specifications**

 Overall Depth
 24"

 Overall Width
 23.5"

 Overall Height
 47.5"

 Seat Depth
 18-20"

 Seat Height
 18-21"

 Seat Width
 19.5"

 Arm Height from Seat
 8"

Distance between Armrests

### L2 FEATURES