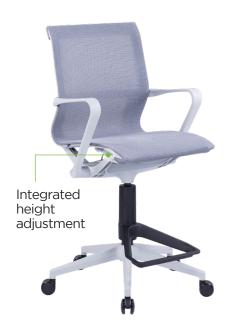

## Form fitting.

This modern stool is lightweight and makes for a comfortable fit while still being esthetically pleasing. Keep your feet happy with the cast aluminum footrest all while looking and feeling great in this stool.

- + 275 LB CAPACITY
- + LIMITED LIFETIME WARRANTY
- + NO TOOLS REQUIRED FOR ASSEMBLY

**C4 Stool Black** IC4.ST.MB.SB.BF (Black mesh/black base/black frame)

**C4 Stool Grey** IC4.ST.MC.GB.GRY (Charcoal mesh/grey base/grey frame with black footrest)