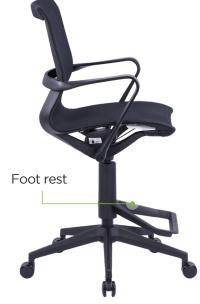

## Form fitting.

This modern stool is lightweight and makes for a comfortable fit while still being esthetically pleasing. Keep your feet happy with the cast aluminum footrest all while looking and feeling great in this stool.

## **C4 STOOL FEATURES**

Grey model shown.

Black model shown.

Grey model shown.

Wrap around beveled loop

arms