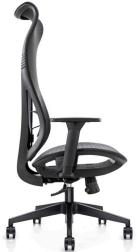

## **High-Back Task/Meeting Chair**

## **Features:**

- Contoured mesh back & comfortable mesh seat
- Multi-position tilt lock & tilt tension adjustment
- Adjustable lumbar support
- Pneumatic seat height adjustment & seat depth adjustment
- Adjustable height arms with polyurethane pad armrest
- Dual wheel casters, ideal for soft or hard floors
- ANSI/BIFMA approved construction
- Assembly required