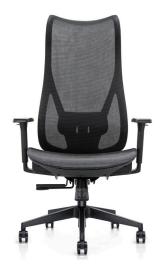

## **High-Back Task/Meeting Chair**

## **Features:**

- Contoured mesh back & comfortable mesh seat
- Multi-position tilt lock & tilt tension adjustment
- Adjustable lumbar support
- Pneumatic seat height adjustment & seat depth adjustment
- Adjustable height arms with polyurethane pad armrest
- Dual wheel casters, ideal for soft or hard floors
- ANSI/BIFMA approved construction
- Assembly required

## **Available Finishes:**

Black Mesh Back Black Mesh Seat

Model: ARE-HB-BL List Price: \$655

ARE-HB-BL