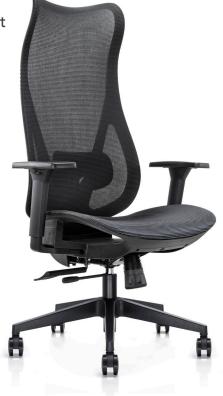

## **High-Back Task/Meeting Chair**

## **Features:**

- Contoured mesh back & comfortable mesh seat
- Multi-position tilt lock & tilt tension adjustment
- Adjustable lumbar support
- Pneumatic seat height adjustment & seat depth adjustment
- Adjustable height arms with polyurethane pad armrest
- Dual wheel casters, ideal for soft or hard floors
- ANSI/BIFMA approved construction
- Assembly required

## **Available Finishes:**

Black Mesh Back Black Mesh Seat

Model: ARE-HB-BL List Price: \$655

ARE-HB-BL