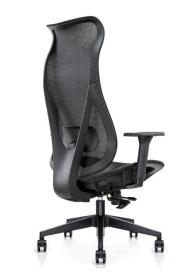

## **High-Back Task/Meeting Chair**

## **Features:**

- Contoured mesh back & comfortable mesh seat
- Multi-position tilt lock & tilt tension adjustment
- Adjustable lumbar support
- Pneumatic seat height adjustment & seat depth adjustment
- Adjustable height arms with polyurethane pad armrest
- Dual wheel casters, ideal for soft or hard floors
- ANSI/BIFMA approved construction
- Assembly required

## **Dimensions:**

Back Height: 461/2" - 501/2" 171/2" - 211/2" Seat Height: Seat Depth: 19¾"

Seat Width: 203/4" Arm Width: 26 3/4"

Max Recommended Weight Capacity: 300lbs

## **Available Finishes:**

Black Mesh Back Black Mesh Seat

Model: ARE-HB-BL List Price: \$655

ARE-HB-BL