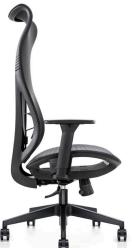

## **High-Back Task/Meeting Chair**

## **Features:**

- Contoured mesh back & comfortable mesh seat
- Multi-position tilt lock & tilt tension adjustment
- Adjustable lumbar support
- Pneumatic seat height adjustment & seat depth adjustment
- Adjustable height arms with polyurethane pad armrest
- Dual wheel casters, ideal for soft or hard floors
- ANSI/BIFMA approved construction
- Assembly required