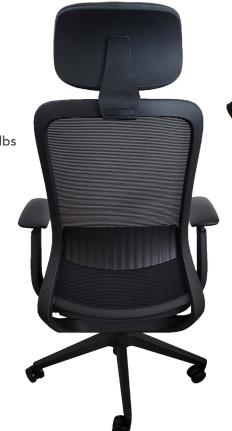

# HERMES

## **High-Back Task/Meeting Chair**

#### **Features:**

- Upholstered, high-density moulded foam fabric seat & wipeable mesh back
- Weight-Activated Synchro-Tilt mechanism automatically adjusts to every user, regulating the force needed to recline the chair based on body weight
- Multi-position tilt lock
- Seat depth adjustment
- Lumbar support
- Pneumatic seat height adjustment
- Fully adjustable 4-dimensional polyurethane arms (optimal functionality)
- Dual wheel casters, ideal for soft or hard floors
- ANSI/BIFMA approved construction
- Assembly required

#### **Dimensions:**

 Height:
 47" - 51" 

 Seat Height:
  $17\frac{1}{2}" - 21\frac{1}{2}"$  

 Seat Depth:
  $20\frac{1}{2}"$  

 Seat Width:
 20" 

 Arm Width:
  $25\frac{1}{4}" - 26\frac{1}{4}"$ 

Max Recommended Weight Capacity: 300lbs