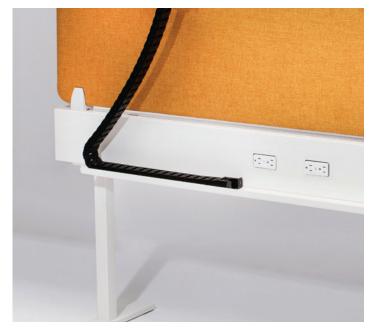

#### Wire management options

Horizontal wire tray

Vertical wire manager

Power infeed cover

#### Power + Data