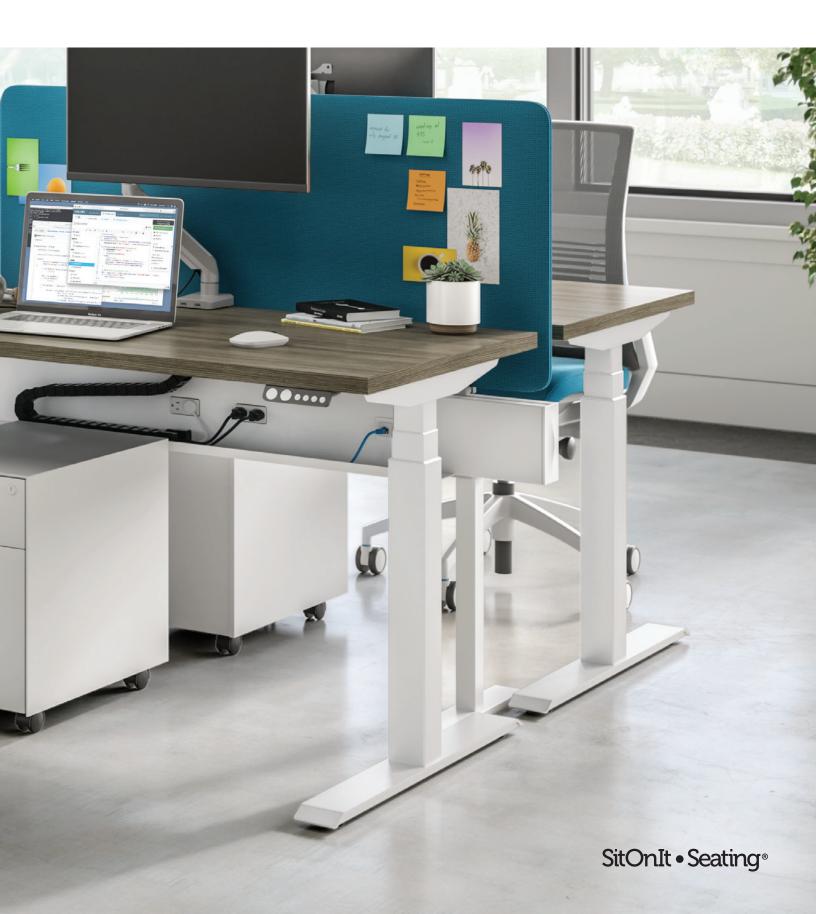

#### Power innovation

Discover a different kind of energy bar. eBEAM is a straightforward, streamlined solution for adding power to your workstations. With adaptable legs, multiple beam lengths and cable management options that make it practically mess-free, eBEAM is simply powerful (and powerfully simple).

#### Power + Data