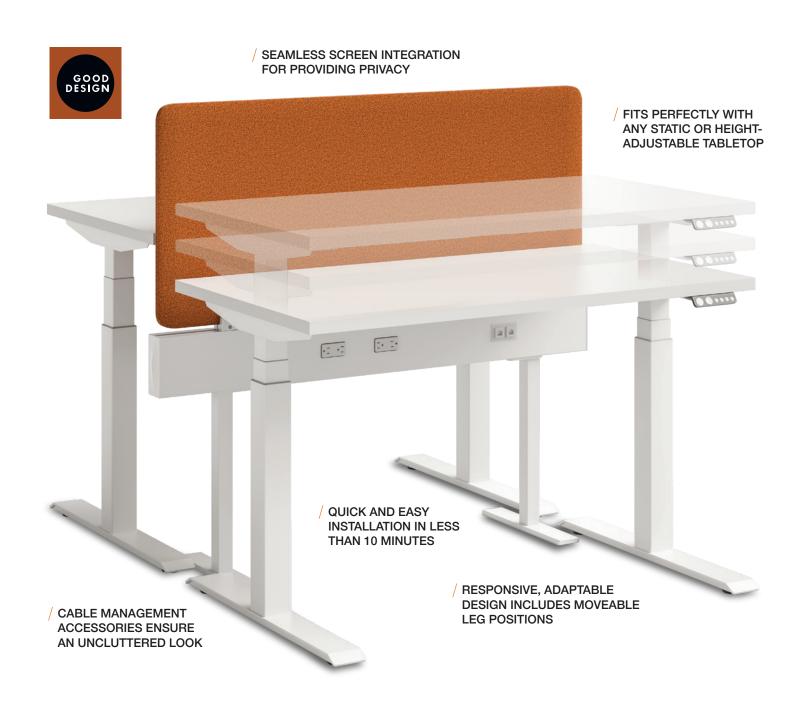

#### Power innovation

Discover a different kind of energy bar. eBEAM is a straightforward, streamlined solution for adding power to your workstations. With adaptable legs, multiple beam lengths and cable management options that make it practically mess-free, eBEAM is simply powerful (and powerfully simple).

#### California born and bred

We're a leading manufacturer of commercial solutions in the U.S. — and #1 in task chairs. From tables and lounge to screens and more, we've been the go-to destination for comprehensive, build-to-order solutions for almost 25 years. We combine award-winning design with the fastest lead times around, and our design and planning services can turn product innovation into your space inspiration. We're able to build almost any specification you want, deliver it when you need it, and offer a level of value no one can match. It's all part of our indie California spirit and drive to be the one place you go for any (and every) space.