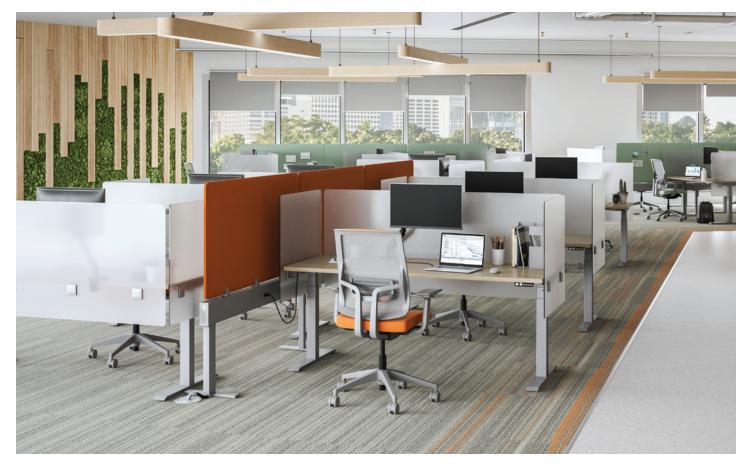

#### Power innovation

Discover a different kind of energy bar. eBEAM is a straightforward, streamlined solution for adding power to your workstations. With adaptable legs, multiple beam lengths and cable management options that make it practically mess-free, eBEAM is simply powerful (and powerfully simple).

## Closer look