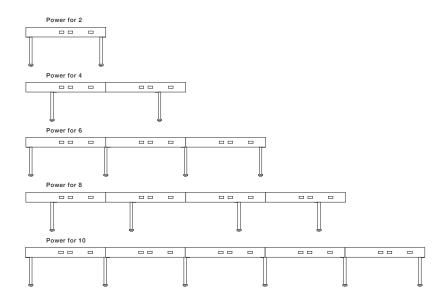

# $eBEAM^{\scriptscriptstyle\mathsf{TM}}$



#### Power innovation

Discover a different kind of energy bar. eBEAM is a straightforward, streamlined solution for adding power to your workstations. With adaptable legs, multiple beam lengths and cable management options that make it practically mess-free, eBEAM is simply powerful (and powerfully simple).







## Closer look



#### Wire management options



Horizontal wire tray



Vertical wire manager



Power infeed cover

#### Power + Data







## Specifications

#### Beam





#### **Beam linear configuration**



#### **Beam finishes**







Screens









Clear acrylic

Frost acrylic

Markerboard

Fabric



#### California born and bred

We're a leading manufacturer of commercial solutions in the U.S. — and #1 in task chairs. From tables and lounge to screens and more, we've been the go-to destination for comprehensive, build-to-order solutions for almost 25 years. We combine award-winning design with the fastest lead times around, and our design and planning services can turn product innovation into your space inspiration. We're able to build almost any specification you want, deliver it when you need it, and offer a level of value no one can match. It's all part of our indie California spirit and drive to be the one place you go for any (and every) space.

### SitOnIt • Seating®